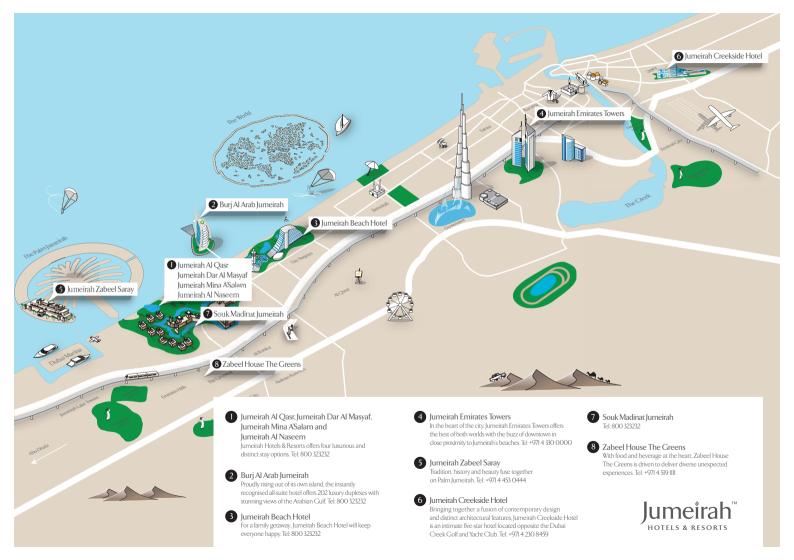

### Venues With Invitation To Dine | Complimentary

Arboretum, lumeirah Al Oast @ International Cuisine

Al Nafoorah, Jumeirah Al Qasr D D Gault Lebanese Cuisine

The Hide, Jumeirah Al Qasr\*\*\*\* (b) Brasserie

The Palmery, Jumeirah Al Naseem n International Cuisine

Al Mandhar, lumeirah Al Naseem (1) (1) Light Fare

Kalsa, Jumeirah Al Naseem (L) (D) Light Bites

Sugarmash, lumeirah Al Naseem 🕠 International Cuisine

Rockfish, Jumeirah Al Naseem\*\* 🕡 🕵 Seafood Italian Coastal

Kayto, Jumeirah Al Naseem\*\* C Gault Peruvian Nikkei Cuisine

Hanaava, lumeirah Mina A'Salam 🕫 International Cuisine

Tortuga, Jumeirah Mina A'Salam\* (L) (D) Mexican Cuisine

Zheng He's, Jumeirah Mina A'Salam\* () () Gaulte Millau Classic Chinese Cuisine

Al Samar Lounge, Jumeirah Mina A'Salam\*\*\*\* 🛈 💿 Light Fare

Kitchen Connection, Jumeirah Beach Hotel International Cuisine (i)

Fika, Jumeirah Beach Hotel 🗈 💿 Italian Pop-Up

Dhow & Anchor, Jumeirah Beach Hotel\* 100 Family Friendly British Gastropub Bastion, lumeirah Beach Hotel\*\*\*\* (9) French Brasserie Trattoria, Souk Madinat Jumeirah\*\*\*\* (1) (b) Rustic Italian The Noodle House, Souk Madinat lumeirah\* () @ Asian Soul Food Al Nafoorah, lumeirah Zabeel Sarav 100 Lebanese Cuisine Amala, Jumeirah Zabeel Saray\*\*\* () () Indian Cuisine Zenzi Beach, Jumeirah Zabeel Saray () () South American Cuisine Tori Tori, Jumeirah Zabeel Saray ( Contemporary Japanese Izakaya Imperium, Jumeirah Zabeel Saray (i) International Cuisine Zabeel Social, Jumeirah Zabeel Saray () Contemporary American Full Moon Festival, Jumeirah Zabeel Saray () South American And Levantine Cuisine Daefi Lounge, Jumeirah Emirates Towers () () International Cuisine Mundo, Jumeirah Emirates Towers\*\*\* (1) (b) International Cuisine Nomad, Jumeirah Creekside Hotel (1) (1) International Cuisine Lah Lah. Zabeel House The Greens\* (1) (1) Pan-Asian Cuisine